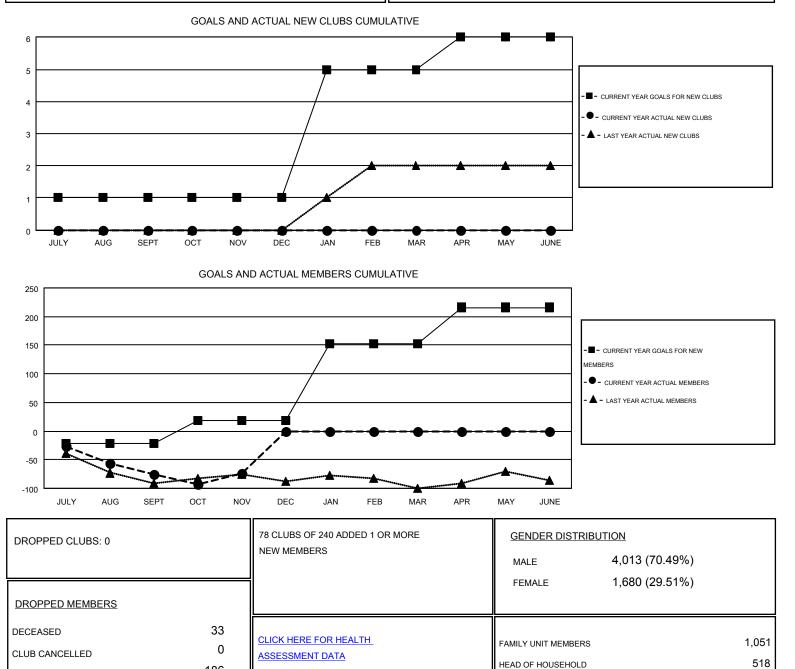

## CHRIS LEWIS GMT

| GMT   | CA  | 2 |
|-------|-----|---|
| OIVIT | UA. | 4 |

| Clubs                 |                  |           |                  | Members               |               |                    |                                        |                    |                  |
|-----------------------|------------------|-----------|------------------|-----------------------|---------------|--------------------|----------------------------------------|--------------------|------------------|
| RESULTS FOR 2015-2016 |                  |           |                  | RESULTS FOR 2015-2016 |               |                    |                                        |                    |                  |
| QUARTER               | NEW CLUB<br>GOAL | NEW CLUBS | DROPPED<br>CLUBS | NET<br>GAIN/LOSS      | QUARTER       | NEW MEMBER<br>GOAL | CHARTER AND<br>NEW<br>MEMBERS<br>ADDED | DROPPED<br>MEMBERS | NET<br>GAIN/LOSS |
| JULY/AUG/SEPT         | 1                | 0         | 0                | 0                     | JULY/AUG/SEPT | -21                | 39                                     | 114                | -75              |
| OCT/NOV/DEC           | 0                | 0         | 0                | 0                     | OCT/NOV/DEC   | 40                 | 106                                    | 105                | 1                |
| JAN/FEB/MAR           | 4                | 0         | 0                | 0                     | JAN/FEB/MAR   | 133                | 0                                      | 0                  | 0                |
| APR/MAY/JUNE          | 1                | 0         | 0                | 0                     | APR/MAY/JUNE  | 64                 | 0                                      | 0                  | 0                |